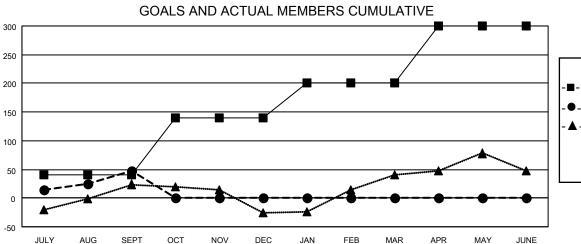

## District 3234D1

| Clubs                 |               |           |               | Members               |                        |                         |                                                    |
|-----------------------|---------------|-----------|---------------|-----------------------|------------------------|-------------------------|----------------------------------------------------|
| RESULTS FOR 2020-2021 |               |           |               | RESULTS FOR 2020-2021 |                        |                         |                                                    |
| QUARTER               | NEW CLUB GOAL | NEW CLUBS | DROPPED CLUBS | QUARTER MEMI          | BER GROWTH NET<br>GOAL | MEMBER GROWTH<br>ACTUAL | DROPPED<br>MEMBERS ACTUAL<br>(including transfers) |
| JULY/AUG/SEPT         | 1             | 0         | 0             | JULY/AUG/SEPT         | 40                     | 91                      | 41                                                 |
| OCT/NOV/DEC           | 1             | 0         | 0             | OCT/NOV/DEC           | 100                    | 0                       | 0                                                  |
| JAN/FEB/MAR           | 1             | 0         | 0             | JAN/FEB/MAR           | 60                     | 0                       | 0                                                  |
| APR/MAY/JUNE          | 2             | 0         | 0             | APR/MAY/JUNE          | 100                    | 0                       | 0                                                  |

## GOALS AND ACTUAL NEW CLUBS CUMULATIVE

| <ul> <li>MEMBER GROWTH NET GOAL</li> </ul> | <b>I</b> - | MEMBER | GROWTH | NET | GOAL |
|--------------------------------------------|------------|--------|--------|-----|------|
|--------------------------------------------|------------|--------|--------|-----|------|

MEMBER GROWTH ACTUAL

▲ - LAST YEAR MEMBERSHIP ACTUAL

Results as of: 9/30/2020

| DROPPED CLUBS: ( | )         | 27 CLUBS OF 60 ADDED 1 OR MORE | GENDER DISTRIBUTION                |                |
|------------------|-----------|--------------------------------|------------------------------------|----------------|
|                  |           | NEW MEMBERS                    | MALE                               | 1,696 (77.34%) |
|                  |           |                                | FEMALE                             | 497 (22.66%)   |
| DROPPED MEMBER   | <u>8S</u> |                                |                                    |                |
| DECEASED         | 4         | CLICK HERE FOR CUMULATIVE      | TOTAL FAMILY UNIT MEMBERS          |                |
| CLUB CANCELLED   | 0         | MEMBERSHIP DATA                | FAMILY MEMBERS PAYING HALF<br>DUES |                |
| OTHER            | 37        |                                |                                    |                |
| TOTAL            | 41        |                                |                                    |                |