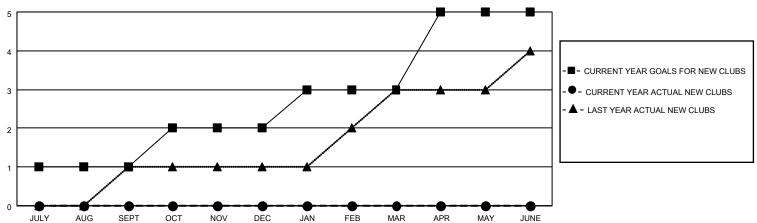

## District 3234D1

| Clubs                 |               |           |               | Members               |                        |                         |                                                    |
|-----------------------|---------------|-----------|---------------|-----------------------|------------------------|-------------------------|----------------------------------------------------|
| RESULTS FOR 2020-2021 |               |           |               | RESULTS FOR 2020-2021 |                        |                         |                                                    |
| QUARTER               | NEW CLUB GOAL | NEW CLUBS | DROPPED CLUBS | QUARTER MEMI          | BER GROWTH NET<br>GOAL | MEMBER GROWTH<br>ACTUAL | DROPPED<br>MEMBERS ACTUAL<br>(including transfers) |
| JULY/AUG/SEPT         | 1             | 0         | 0             | JULY/AUG/SEPT         | 40                     | 91                      | 41                                                 |
| OCT/NOV/DEC           | 1             | 0         | 0             | OCT/NOV/DEC           | 100                    | 0                       | 0                                                  |
| JAN/FEB/MAR           | 1             | 0         | 0             | JAN/FEB/MAR           | 60                     | 0                       | 0                                                  |
| APR/MAY/JUNE          | 2             | 0         | 0             | APR/MAY/JUNE          | 100                    | 0                       | 0                                                  |